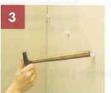

### Installation Guide: Fixed Mount

level, measure and mask for Wall Clip placement

Drill holes for Wall Clips

Insert Wall Clips into holes by pushing on the pin with a hammer.

shelves into Wall Clips, level and secure to wall with Support Brackets.