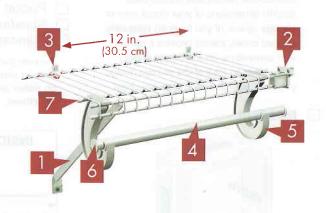

### Choose Your Hardware

- A Hang Track
- E Closet Rod Support
- **B** Standard
- F Hang Track Hardware
- C Bracket
- G Closet Rod Cap
- D Closet Rod
- H Shelf End Cap