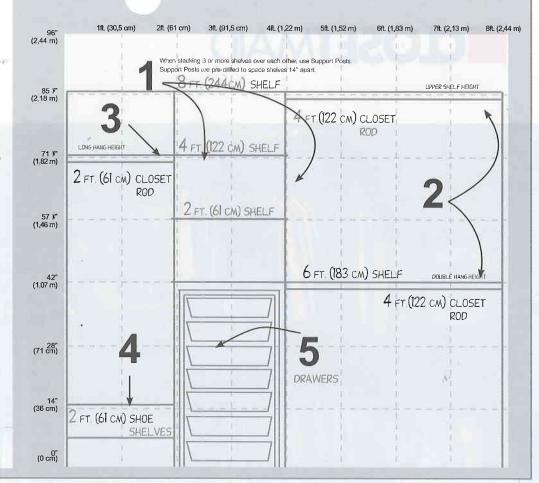

#### 1. Center Stack

Install one shelf at 85-1/2 in. (2,2 m) that runs the entire perimeter of your closet to maximize upper storage. Add shelf stacks for sweaters, linens, and other items that don't hang.

#### 2. Double Hang

Double hang is the quickest way to get more closet space. If your wardrobe consists of mostly skirts, shirts, slacks and blouses, you can double your hanging space. Place one SuperSlide® shelf at 85-1/2 in. (2,2 m) high and another below it at 42 in. (1,1 m) for correct double hang heights.

#### 3. Long Hang

For long hang, place the shelf at 71-1/2 in. (1,8 m).

#### 4. Shoe Storage

Accessible shoe storage is key to an organized closet. Choose from a variety of shoe racks that can be used on the floor, over a door, or hung from a shelf. Or, create shoe shelves using inverted SuperSlide® shelving supported by shoe shelf supports.

#### 5. Storage Drawers

Use drawers to store socks, belts, purses and things that don't hang or sit well on shelves. Drawer frames are available in 30 in. (76,2 cm) and 42 in. (1,1 m) heights and drawers in 4 in. (10,2 cm), 7 in. (17,8 cm), and 11 in. (27,9 cm) depths. Allow adequate clearance for drawers, especially in closets with sliding doors.

Sketch the layout of your closet on the grid below to assist you in determining needed hardware. Refer to Closet Layout Tips for helpful information.

1ft. (30,5 cm)