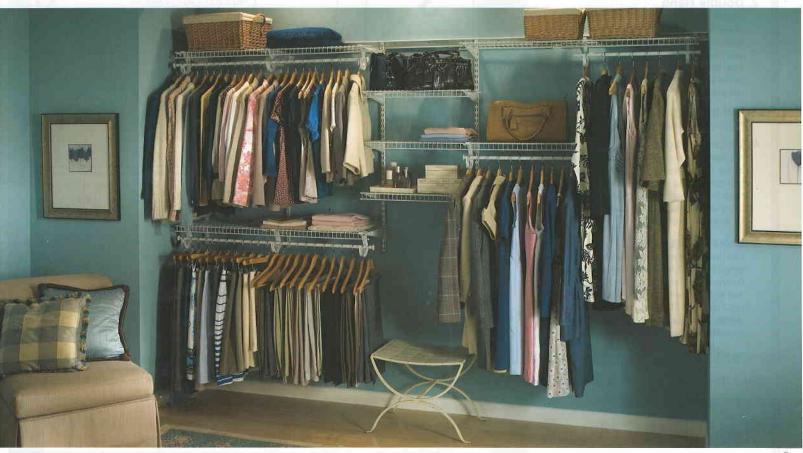

# **CLOSETMAID®**



PROJECT PLANNER & INSTALLATION GUIDE

















## Closet Layout Tips

#### 1. Center Stack

Install one shelf at 85-1/2 in. (2,2 m) that runs the entire perimeter of your closet to maximize upper storage. Add shelf stacks for sweaters, linens, and other items that don't hang.

#### 2. Double Hang

Double hang is the quickest way to get more closet space. If your wardrobe consists of mostly skirts, shirts, slacks and blouses, you can double your hanging space. Place one SuperSlide® shelf at 85-1/2 in. (2,2 m) high and another below it at 42 in. (1,1 m) for correct double hang heights.

#### 3. Long Hang

For long hang, place the shelf at 71-1/2 in. (1,8 m).

#### 4. Shoe Storage

Accessible shoe storage is key to an organized closet. Choose from a variety of shoe racks that can be