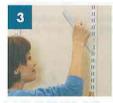

### Installation Guide: ShelfTrack

secure Hang Track.

Insert Standards no more than 24 in. (61 cm) apart.

Insert -Brackets.

Snap in shelves and secure Standards to wall.