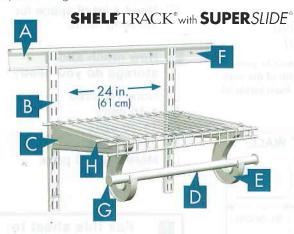

### Choose Your Hardware

- A Hang Track
- E Closet Rod Support
- **B** Standard
- F Hang Track Hardware
- C Bracket
- G Closet Rod Cap
- D Closet Rod
- H Shelf End Cap

### Installation Guide: ShelfTrack

secure Hang Track.

Insert Standards no more than 24 in. (61 cm) apart.

Insert -Brackets.

Snap in shelves and secure Standards to wall.