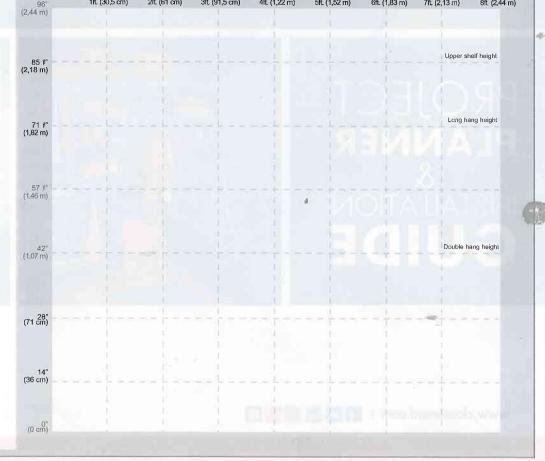

#### 1. Center Stack

Install one shelf at 85-1/2 in. (2,2 m) that runs the entire perimeter of your closet to maximize upper storage. Add shelf stacks for sweaters, linens, and other items that don't hang.

#### 2. Double Hang

Double hang is the quickest way to get more closet space. If your wardrobe consists of mostly skirts, shirts, slacks and blouses, you can double your hanging space. Place one SuperSlide® shelf at 85-1/2 in. (2,2 m) high and another below it at 42 in. (1,1 m) for correct double hang heights.

#### 3. Long Hang

For long hang, place the shelf at 71-1/2 in. (1,8 m).

Sketch the layout of your closet on the grid below to assist you in determining needed hardware. Refer to Closet Layout Tips for helpful information.

1ft. (30,5 cm)