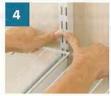

### Installation Guide: ShelfTrack

secure Hang Track.

Insert Standards no more than 24 in. (61 cm) apart.

Insert -Brackets.

Snap in shelves and secure Standards to wall.